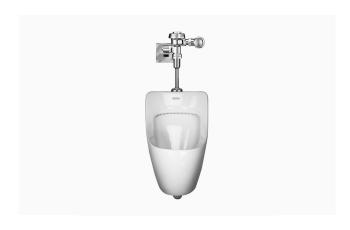

#### DESCRIPTION

SU-7009 Urinal and ROYAL 186 ESS Flushometer.

### **COMPONENTS**

Flushometer: Code 3452625Urinal: Code 1107009

### **DETAILS**

• Flush Volume: 0.25 gpf (0.9 Lpf)

• Nominal Dimensions: 14  $\frac{3}{4}$ " × 14 187/1000" × 23  $\frac{1}{2}$ " (375 × 360 × 597mm)

## **FLUSHOMETER FEATURES**

Quiet, Exposed, Dual Filtered Diaphragm Assembly, Chrome Plated Urinal

- Sweat Solder Adapter w/Cover Tube and Cast Wall Flange w/Set Screw
- OPTIMA® EL-1500 Self-Adaptive Infrared Sensor with Indicator Light
- Non-Hold-Open Integral Solenoid Operator, Fixed Metering Bypass and No External Volume Adjustment to Ensure Water Conservation
- High Back Pressure Vacuum Breaker Flush Connection with One-Piece Bottom Hex Coupling Nut, Spud Coupling and Flange for 3/4" Top Spud
- Stop Seat and Vacuum Breaker molded from PERMEX® Rubber Compound for Chloramine Resistance
- 3/4" I.P.S. Screwdriver Bak-Chek® Angle Stop with Vandal Resistant Stop Cap
- Infrared Sensor with Multiple-focused, Lobular Sensing Fields for high and low target detection

### **FIXTURE FEATURES**

- White Vitreous China
- Washdown flushing action
- Integral flushing rim
- ¾" I.P.S. top spud inlet
- 2" NPT outlet flange
- Vandal resistant strainer assembly included
- All mounting hardware included
- 100% factory flush tested