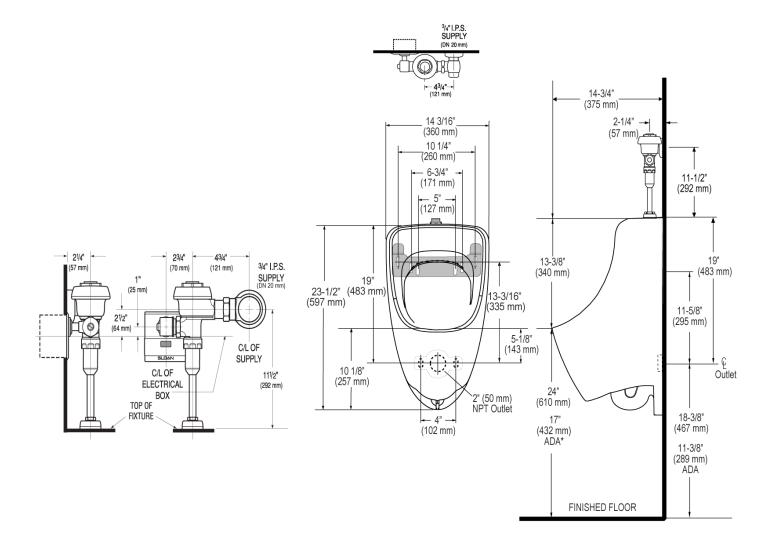

### **DETAILS**

• Flush Volume: 0.25 gpf (0.9 Lpf)

• Nominal Dimensions: 14  $\frac{3}{4}$ " × 14 187/1000" × 23  $\frac{1}{2}$ " (375 × 360 × 597mm)

# **ROUGH-IN**

Phone: 800.982.5839 • Fax: 800.447.8329 • sloan.com